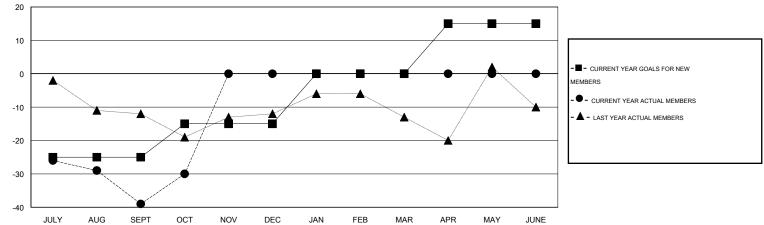

## LOCATION ONTARIO

| Clubs RESULTS FOR 2015-2016 |   |   |   |   | Members<br>RESULTS FOR 2015-2016 |     |    |    |     |
|-----------------------------|---|---|---|---|----------------------------------|-----|----|----|-----|
|                             |   |   |   |   |                                  |     |    |    |     |
| JULY/AUG/SEPT               | 0 | 0 | 0 | 0 | JULY/AUG/SEPT                    | -25 | 3  | 42 | -39 |
| OCT/NOV/DEC                 | 0 | 0 | 0 | 0 | OCT/NOV/DEC                      | 10  | 16 | 7  | 9   |
| JAN/FEB/MAR                 | 0 | 0 | 0 | 0 | JAN/FEB/MAR                      | 15  | 0  | 0  | 0   |
| APR/MAY/JUNE                | 1 | 0 | 0 | 0 | APR/MAY/JUNE                     | 15  | 0  | 0  | 0   |