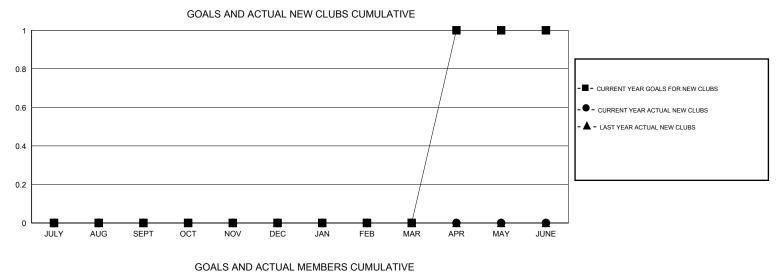

## LOCATION ONTARIO

| Clubs RESULTS FOR 2015-2016 |   |   |   |   | Members<br>RESULTS FOR 2015-2016 |     |    |    |     |
|-----------------------------|---|---|---|---|----------------------------------|-----|----|----|-----|
|                             |   |   |   |   |                                  |     |    |    |     |
| JULY/AUG/SEPT               | 0 | 0 | 0 | 0 | JULY/AUG/SEPT                    | -25 | 3  | 42 | -39 |
| OCT/NOV/DEC                 | 0 | 0 | 0 | 0 | OCT/NOV/DEC                      | 10  | 16 | 7  | 9   |
| JAN/FEB/MAR                 | 0 | 0 | 0 | 0 | JAN/FEB/MAR                      | 15  | 0  | 0  | 0   |
| APR/MAY/JUNE                | 1 | 0 | 0 | 0 | APR/MAY/JUNE                     | 15  | 0  | 0  | 0   |